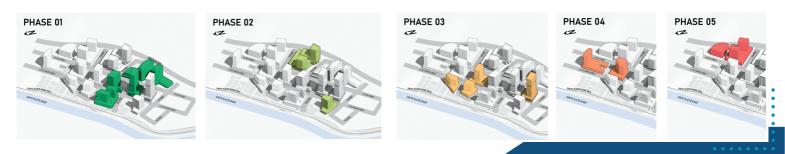

#### **Development Strategy**

**River** Mile's development will encompass more than 6.9 million gross square feet over a ten-year period. The development's phases were selected to establish a distinct sense of place, accessibility, improve and reduce construction impact. The primary office tenant will be introduced during Phase 1, which will activate 8th Street and bring people to the river. Phases 2 and 3 will expand the core and foster riverfront growth, while the concluding phases will offer flexibility to adapt.