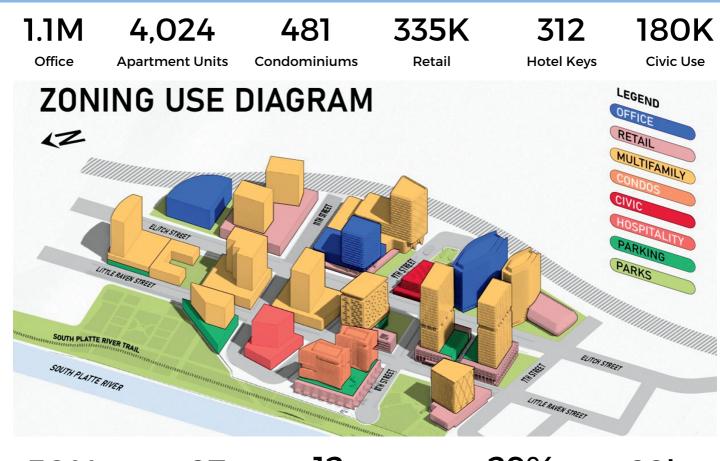

#### **Development Strategy**

**River** Mile's development will encompass more than 6.9 million gross square feet over a ten-year period. The development's phases were selected to establish a distinct sense of place, accessibility, improve and reduce construction impact. The primary office tenant will be introduced during Phase 1, which will activate 8th Street and bring people to the river. Phases 2 and 3 will expand the core and foster riverfront growth, while the concluding phases will offer flexibility to adapt.